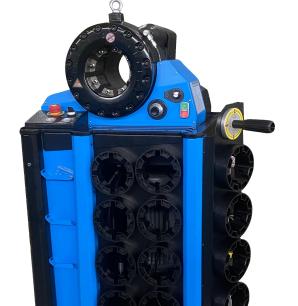

## **P33**

CM33 hose-crimping machine has been designed to crimp up to 2" diameter 4-spiral hoses. Integrated design, good operation height and control button position, With automatic crimping function, you can set up the max opening and the crimping holding time.

## P33

| TECHNICAL DATA                |                     |
|-------------------------------|---------------------|
| Max crimping dia (mm)         | 10-87               |
| Max crimping dia (inches)     | 0.39-3.42           |
| Max. crimping force (kN)      | 2000                |
| Max. crimping force (Tonnage) | 200                 |
| Cycle time 10 mm (s) Tri/Mono | 3.3/5.5             |
| Hose size ID (inches)         | 2                   |
| Dies set series               | P32                 |
| Max. opening (mm)             | +33                 |
| Max.opening without dies (mm) | 132                 |
| Master die D / L (mm)         | 99/80               |
| Master die D / L (inches)     | 3.90/3.15           |
| Motor Tri/Mono (KW/HP)        | 3.7/5 2.2/2.95      |
| Oil tank volume(L)            | 32                  |
| Crimping/hour                 | 700/850             |
| Motor Voltage (V): Tri        | 200/220/380/440     |
| Motor Voltage (V): Mono       | 110/115/220/230/240 |

## STANARD FEATURES \*\*\*QuickChange-tool \*\*Die racks

CONTROL XSemi-Automatic

imesAutomatic