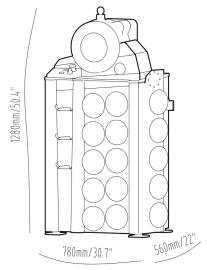

| DIMENSIONS (L x W x H) |                   |  |  |
|------------------------|-------------------|--|--|
| Machine (mm)           | 780X560X1280      |  |  |
| Machine (inch)         | 30.71X22.05X50.39 |  |  |
| Package (mm)           | 880X800X1420      |  |  |
| Package (inch)         | 34.65X31.5X55.91  |  |  |
|                        |                   |  |  |