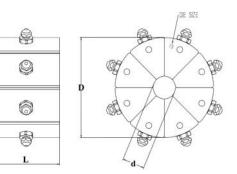

| P20 Dies:           |                |         |        |  |
|---------------------|----------------|---------|--------|--|
| DieSetNo            | Crimping range | ID (mm) | L (mm) |  |
| P20/06*             | 6.0-8.0        | 6       | 55     |  |
| P20/08*             | 8.0-10.0       | 8       | 55     |  |
| P20/10*             | 10.0-12.0      | 10      | 55     |  |
| P20/12*             | 12.0-14.0      | 12      | 55     |  |
| P20/14              | 14.0-16.0      | 14      | 55     |  |
| P20/16              | 16.0-19.0      | 16      | 55     |  |
| P20/19              | 19.0-23.0      | 19      | 55     |  |
| P20/23              | 23.0-27.0      | 23      | 55     |  |
| P20/27              | 27.0-31.0      | 27      | 70     |  |
| P20/31              | 31.0-36.0      | 31      | 70     |  |
| P20/36              | 36.0-41.0      | 36      | 75     |  |
| P20/41              | 41.0-47.0      | 41      | 75     |  |
| P20/47              | 47.0-52.0      | 47      | 85     |  |
| P20/52*             | 52.0-60.0      | 52      | 85     |  |
| *: Non standard die |                |         |        |  |