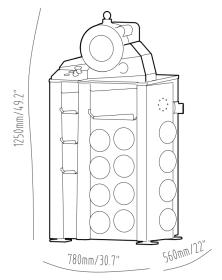

| Max crimping dia (mm)                                     | 10-61                    |  |
|-----------------------------------------------------------|--------------------------|--|
| Max crimping dia (inches)                                 | 0.39-2.40                |  |
| Max. crimping force (kN)                                  | 1370                     |  |
| Max. crimping force (tonnage)                             | 137                      |  |
| Cycle time 10 mm (s)                                      | 3.6                      |  |
| Hose size ID (inches)                                     | 11/2 (4SP)               |  |
| Dies set series                                           | P20                      |  |
| Max. opening (mm)                                         | +25                      |  |
| Max.opening without dies (mm)                             | 109                      |  |
| Master die D/L (mm)                                       | 84/80                    |  |
| Master die D / L (inches)                                 | 3.31/3.15                |  |
| Motor (kW/HP)                                             | 3/4                      |  |
| Oil tank volume (L)                                       | 32                       |  |
| Crimping /hour                                            | 600/850                  |  |
| Motor Voltage (V): Tri                                    | 200/220/380/440          |  |
| Motor Voltage (V): Mono                                   | 110/115/220/230/240      |  |
| DIMENSIONS (L x W x H)                                    | STANARD FEATURES         |  |
| Machine (mm) 780X560X1250                                 | <b>XQuickChange-tool</b> |  |
| Machine (inch) 30.71X22.05X49.21                          |                          |  |
| Package (mm) 880X800X1420 Package (inch) 34.65X31.5X55.91 | <b> ※Foot pedal</b>      |  |
| g- (y                                                     | CONTROL                  |  |
| WEIGHT (KG)                                               | *Semi-Automatic          |  |
| N, W. 245                                                 | *Automatic               |  |
| G.W. 275                                                  |                          |  |