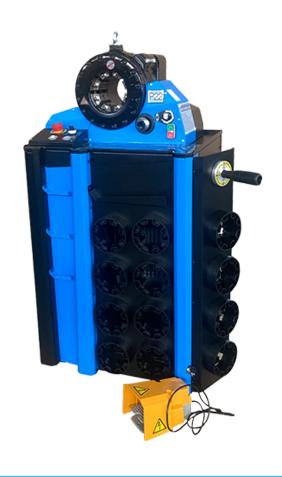

## P22S- 1PH FEATURES

P22 hose-crimping machine has been designed to crimp up to 11/2" diameter 4-spiral hoses. Integrated design, reasonable operation height and control button position, With automatic crimping function, you can set up the max opening and the crimping holding time.

| Max crimping dia (mm)                                     | 10-61                    |  |
|-----------------------------------------------------------|--------------------------|--|
| Max crimping dia (inches)                                 | 0.39-2.40                |  |
| Max. crimping force (kN)                                  | 1370                     |  |
| Max. crimping force (tonnage)                             | 137                      |  |
| Cycle time 10 mm (s)                                      | 3.6                      |  |
| Hose size ID (inches)                                     | 11/2 (4SP)               |  |
| Dies set series                                           | P20                      |  |
| Max. opening (mm)                                         | +25                      |  |
| Max.opening without dies (mm)                             | 109                      |  |
| Master die D/L (mm)                                       | 84/80                    |  |
| Master die D / L (inches)                                 | 3.31/3.15                |  |
| Motor (kW/HP)                                             | 3/4                      |  |
| Oil tank volume (L)                                       | 32                       |  |
| Crimping /hour                                            | 600/850                  |  |
| Motor Voltage (V): Tri                                    | 200/220/380/440          |  |
| Motor Voltage (V): Mono                                   | 110/115/220/230/240      |  |
| DIMENSIONS (L x W x H)                                    | STANARD FEATURES         |  |
| Machine (mm) 780X560X1250                                 | <b>XQuickChange-tool</b> |  |
| Machine (inch) 30.71X22.05X49.21                          |                          |  |
| Package (mm) 880X800X1420 Package (inch) 34.65X31.5X55.91 | <b> ※Foot pedal</b>      |  |
| g- (y                                                     | CONTROL                  |  |
| WEIGHT (KG)                                               | *Semi-Automatic          |  |
| N, W. 245                                                 | *Automatic               |  |
| G.W. 275                                                  |                          |  |